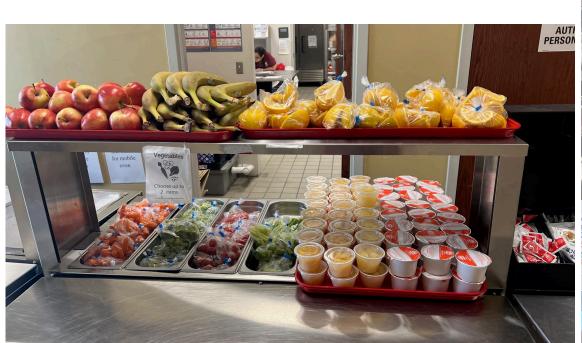

al contains items from 3-5 Groups

(protein, grain, vegetable, fruit, milk)

### Must include <sup>1</sup>/<sub>2</sub> cup fruit and/or vegetable

Additional Entrées, extra fruits/vegetables, more than 1 juice, fresh fruit, or milk will be charged extra.

### Program Resources (The Reasons)

- USDA:
  - <u>https://www.fns.usda.gov/school-meals</u>
  - <u>https://www.myplate.gov/</u>
- TDA:
  - <u>https://squaremeals.org/</u>
  - <u>https://squaremeals.org/Programs/National-School-Lunch-Program/Policy-ARM</u>
  - <u>https://squaremeals.org/Portals/8/files/Test/PY%202023-</u> 24%20NSLP%20Helper%20Sheets.pdf?ver=un3NIZ6Plut0EFacxRrY4Q%3d%3d
- Great Hearts
  - <u>https://texas.greatheartsamerica.org/academy-life/meal-program/</u>
  - Your campus website

## A Look Inside the Lunchroom











## Participant Feedback

### Participant Feedback

- Is there anything on the menu that you or your child would want to make sure to keep?
- Is there anything that you want removed, limited, or is a concern? (we will be removing the pork from the menu)
- Is there anything NOT on the menu that you wish was?

Note: The menu that was emailed is a first draft – it will be edited before finalizing.



| STATIONMONDAYTUESDAYWEDNESDAYTHURSDAYWEEK 1Day 1Day 2Day 3Day 4ComponentsM: 1WG: 1EG:M: 1.5WG: 2EG:M: 1WG: 1EG:ComponentsM: 1WG: 1EG:M: 1.5WG: 2EG:M: 1WG: 1EG:PlateW/Assorted Nutri-Grain Bars<br>w/Assorted YogurtEgg & Cheese BiscuitJumbo Cinnamon RollMaple Pancake-Wrapped<br>Turkey SausageM