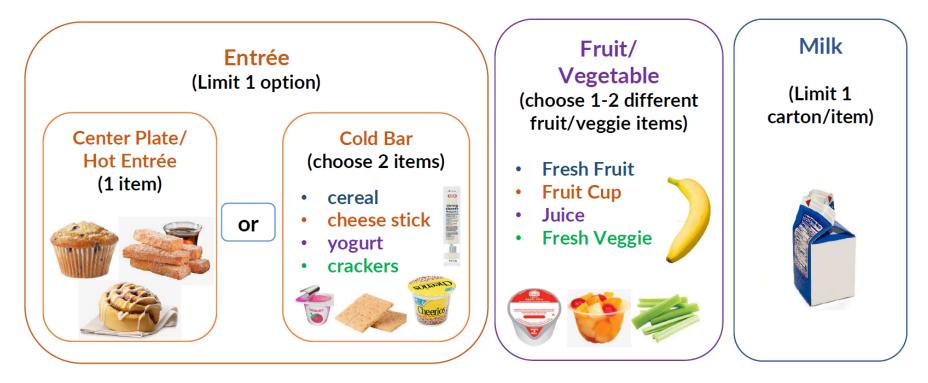

#### A Breakfast Meal is at least 3 food items (must include ½ cup fruit and/or vegetable)

Additional Entrées, extra fruits/vegetables, more than 1 juice, fresh fruit, or milk will be charged extra.

### Must include <sup>1</sup>/<sub>2</sub> cup fruit and/or vegetable

Additional Entrées, extra fruits/vegetables, more than 1 juice, fresh fruit, or milk will be charged extra.