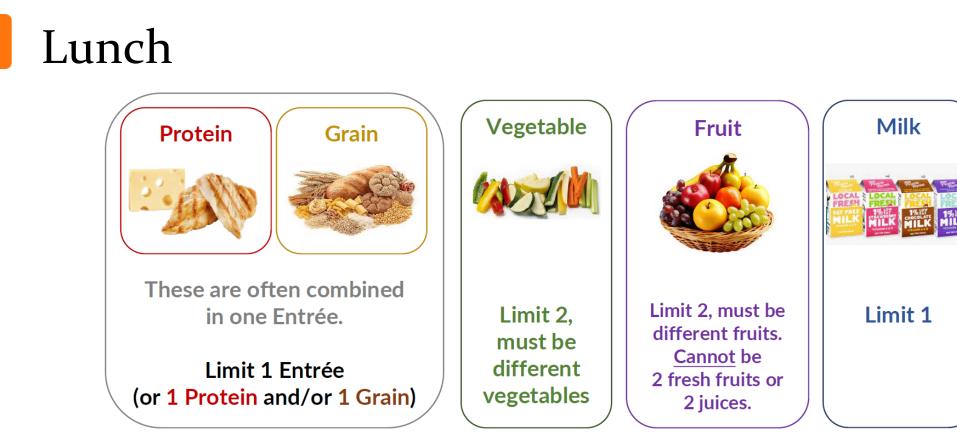

#### A Lunch Meal contains items from 3-5 Groups

(protein, grain, vegetable, fruit, milk)

### Protein

#### Grain

#### Milk

Fruit

Vegetable